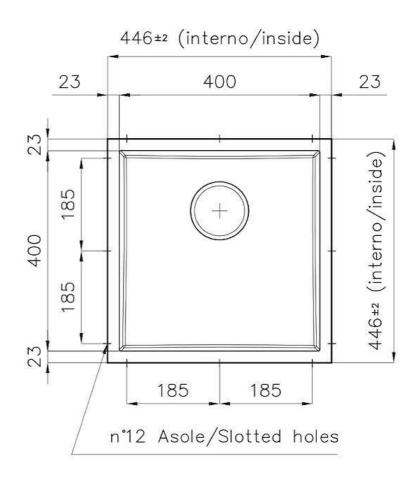

#### **DETAILS**

| Material          | AISI 304 stainless steel                                                                                 |
|-------------------|----------------------------------------------------------------------------------------------------------|
| Texture           | Foster brushed                                                                                           |
| Finish            | PVD                                                                                                      |
| Coloring          | Gold                                                                                                     |
| Dimensions        | 446 x 446 mm                                                                                             |
| Number of bowls   | 1 bowl                                                                                                   |
| Bowl dimension    | 406 x 406 mm                                                                                             |
| Built-in hole     | View technical data sheet                                                                                |
| Standard fittings | Drain, Foster overflow and universal corrugated pipe (for installing different overflows), Boxed packing |

### **TECHNICAL DATA**

DETTAGLIO PER TROPPO PIENO / OVERFLOW DETAILS