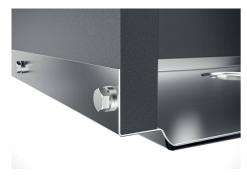

| Waste fitting                   | 3,5" drain                                                                                                                                                                                                                                                                                                                                   |
|---------------------------------|----------------------------------------------------------------------------------------------------------------------------------------------------------------------------------------------------------------------------------------------------------------------------------------------------------------------------------------------|
| Notes:                          | For 20 mm thick sheets                                                                                                                                                                                                                                                                                                                       |
| FEATURES                        |                                                                                                                                                                                                                                                                                                                                              |
| Gold                            | The Gold finish is obtained by treating the steel with a physical process called PVD (Physical Vacuum Deposition) which deposits particles of noble metals on the surface. The result is a unique and refined aesthetic effect, and an improvement in the mechanical properties of the steel that is more resistant to shocks and scratches. |
| PHANTOM BASE - 20 mm            | The Phantom BASE sink's bottoms are specifically engineered to be coupled with sinks made out of slabs. The perimetric trough makes for a simple and perfect installation. This version of Phantom BASE is meant for slabs of 20mm thickness.                                                                                                |
| PHANTOM BASE WITHOUT<br>WELDING | The steel bottom Phantom BASE solves the problem of water draining of slab sinks, because the slope built into the moulded bottom ensures perfect draining. The radius and sloped profile of Phantom BASE guarantee great practicality and hygiene in everyday cleaning.                                                                     |
| High thickness                  | Imm thick steel. A significant thickness, which guarantees the maximum sturdiness and durability.                                                                                                                                                                                                                                            |
| Perimetral overflow             | The overflow is always a security on the Foster sinks that prevents the overflow of water in case of oversights. The perimeter drain solution improves aesthetics thanks to its square and essential shape.                                                                                                                                  |

### **TECHNICAL DATA**

DETTAGLIO PER TROPPO PIENO / OVERFLOW DETAILS