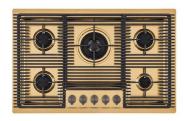

### **RECOMMENDED PAIRINGS**

Cooker hob Milanello Gold 5F 7682 009

Mixer Tap Omega Plus Gold 8498 859