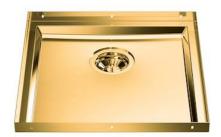

### **Sink Phantom Base Gold**

Recommended for 20 mm thickness

Kitchen Sinks

Code: 5554 249

#### **DETAILS**

| Material          | AISI 304 stainless steel                                                                                 |
|-------------------|----------------------------------------------------------------------------------------------------------|
| Texture           | Foster brushed                                                                                           |
| Finish            | PVD                                                                                                      |
| Coloring          | Gold                                                                                                     |
| Dimensions        | 446 x 446 mm                                                                                             |
| Number of bowls   | 1 bowl                                                                                                   |
| Bowl dimension    | 406 x 406 mm                                                                                             |
| Built-in hole     | View technical data sheet                                                                                |
| Standard fittings | Drain, Foster overflow and universal corrugated pipe (for installing different overflows), Boxed packing |