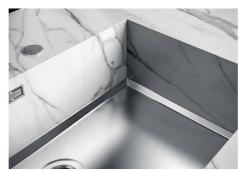

hick steel. A significant thickness, which guarantees the maximum sturdiness and durability.                                                                                                                                                                                                                                            |
| Perimetral overflow             | The overflow is always a security on the Foster sinks that prevents the overflow of water in case of oversights. The perimeter drain solution improves aesthetics thanks to its square and essential shape.                                                                                                                                  |

### **TECHNICAL DATA**









DETTAGLIO PER TROPPO PIENO / OVERFLOW DETAILS

### **GALLERY**









### **OPTIONAL ACCESSORIES**



Cestello inox 8612 000



**Griglia Black** 8100 651



**HPDE Chopping board** 8657 001



Stainless steel plate rack 8100 201



**White bowl** 8153 100



### **RECOMMENDED PAIRINGS**



Cooker hob Milanello Gold 5F 7682 009



Mixer Tap Omega Plus Gold 8498 859

### **OPTIONAL AUTOMATIC WASTE FITTINGS**



Space Push Gold automatic waste fitting 8407 121



Space Light automatic waste fitting - PL

8407 117



Space Push automatic waste fitting
- PP

8407 116



**Space automatic waste fitting - PA** 8407 108



Automatic waste fitting 8407 100



Automatic waste fitting

8407 000