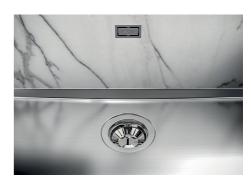

ck steel. A significant thickness, which guarantees the maximum sturdiness and durability.                                                                                                                                                                                                                                            |
| Perimetral overflow             | The overflow is always a security on the Foster sinks that prevents the overflow of water in case of oversights. The perimeter drain solution improves aesthetics thanks to its square and essential shape.                                                                                                                                  |

### **TECHNICAL DATA**









DETTAGLIO PER TROPPO PIENO / OVERFLOW DETAILS

### **GALLERY**









### **OPTIONAL ACCESSORIES**



Cestello inox 8612 000



**Griglia Black** 8100 651



**HPDE Chopping board** 8657 001



Stainless steel plate rack 8100 201



**White bowl** 8153 100



### **RECOMMENDED PAIRINGS**



Cooker hob Milanello Gold 5F 7682 009



Mixer Tap Omega Plus Gold 8498 859

### **OPTIONAL AUTOMATIC WASTE FITTINGS**



Space Push Gold automatic waste fitting 8407 121



Space Light automatic waste fitting - PL

8407 117



Space Push automatic waste fitting
- PP

8407 116



**Space automatic waste fitting - PA** 8407 108



Automatic waste fitting 8407 100



Automatic waste fitting

8407 000