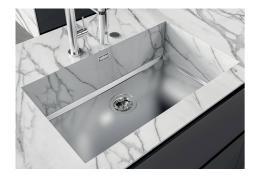

thick steel. A significant thickness, which guarantees the maximum sturdiness and durability.                                                                                                                                                                                                                                            |
| Perimetral overflow             | The overflow is always a security on the Foster sinks that prevents the overflow of water in case of oversights. The perimeter drain solution improves aesthetics thanks to its square and essential shape.                                                                                                                                  |

### **TECHNICAL DATA**









DETTAGLIO PER TROPPO PIENO / OVERFLOW DETAILS

### **GALLERY**









### **OPTIONAL ACCESSORIES**



Cestello inox 8612 000



**Griglia Black** 8100 651



**HPDE Chopping board** 8657 001



Stainless steel plate rack 8100 201



**White bowl** 8153 100



### **RECOMMENDED PAIRINGS**



Cooker hob Milanello Gold 5F 7682 009



Mixer Tap Omega Plus Gold 8498 859

### **OPTIONAL AUTOMATIC WASTE FITTINGS**



Space Push Gold automatic waste fitting 8407 121



Space Light automatic waste fitting - PL

8407 117



Space Push automatic waste fitting
- PP

8407 116



**Space automatic waste fitting - PA** 8407 108



Automatic waste fitting 8407 100



Automatic waste fitting

8407 000