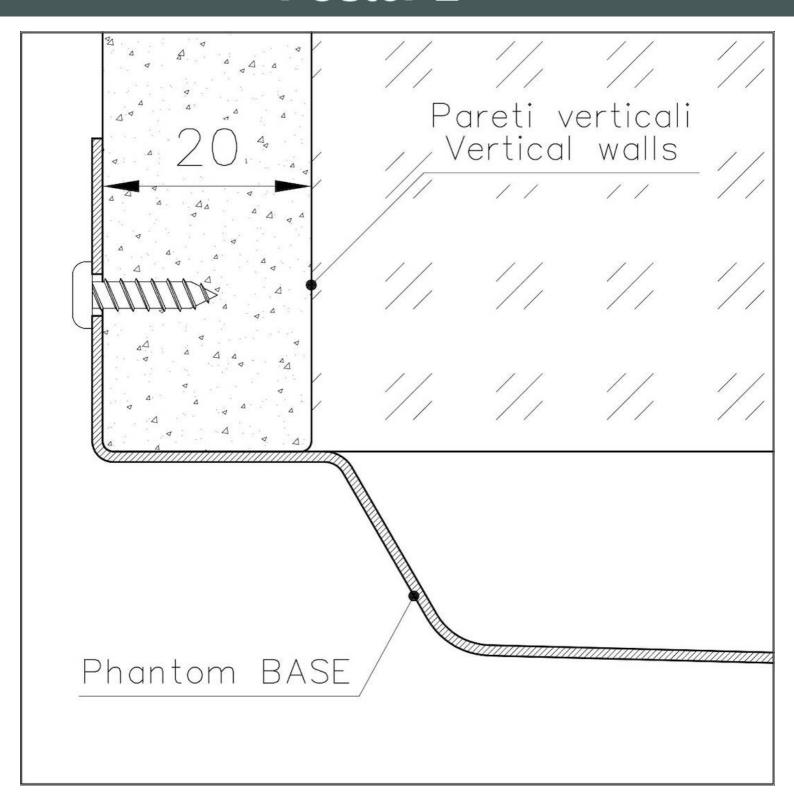

| Waste fitting                   | 3,5" drain                                                                                                                                                                                                                                                                                                                                   |
|---------------------------------|----------------------------------------------------------------------------------------------------------------------------------------------------------------------------------------------------------------------------------------------------------------------------------------------------------------------------------------------|
| Notes:                          | For 20 mm thick sheets                                                                                                                                                                                                                                                                                                                       |
| FEATURES                        |                                                                                                                                                                                                                                                                                                                                              |
| Gold                            | The Gold finish is obtained by treating the steel with a physical process called PVD (Physical Vacuum Deposition) which deposits particles of noble metals on the surface. The result is a unique and refined aesthetic effect, and an improvement in the mechanical properties of the steel that is more resistant to shocks and scratches. |
| PHANTOM BASE - 20 mm            | The Phantom BASE sink's bottoms are specifically engineered to be coupled with sinks made out of slabs. The perimetric trough makes for a simple and perfect installation. This version of Phantom BASE is meant for slabs of 20mm thickness.                                                                                                |
| PHANTOM BASE WITHOUT<br>WELDING | The steel bottom Phantom BASE solves the problem of water draining of slab sinks, because the slope built into the moulded bottom ensures perfect draining. The radius and sloped profile of Phantom BASE guarantee great practicality and hygiene in everyday cleaning.                                                                     |
| High thickness                  | Imm thick steel. A significant thickness, which guarantees the maximum sturdiness and durability.                                                                                                                                                                                                                                            |
| Perimetral overflow             | The overflow is always a security on the Foster sinks that prevents the overflow of water in case of oversights. The perimeter drain solution improves aesthetics thanks to its square and essential shape.                                                                                                                                  |

### **TECHNICAL DATA**

DETTAGLIO PER TROPPO PIENO / OVERFLOW DETAILS