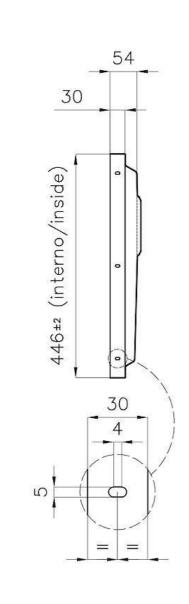

#### **DETAILS**

| Material          | AISI 304 stainless steel                                                                                 |
|-------------------|----------------------------------------------------------------------------------------------------------|
| Texture           | Foster brushed                                                                                           |
| Finish            | PVD                                                                                                      |
| Coloring          | Gold                                                                                                     |
| Dimensions        | 446 x 446 mm                                                                                             |
| Number of bowls   | 1 bowl                                                                                                   |
| Bowl dimension    | 406 x 406 mm                                                                                             |
| Built-in hole     | View technical data sheet                                                                                |
| Standard fittings | Drain, Foster overflow and universal corrugated pipe (for installing different overflows), Boxed packing |

### **TECHNICAL DATA**

DETTAGLIO PER TROPPO PIENO / OVERFLOW DETAILS