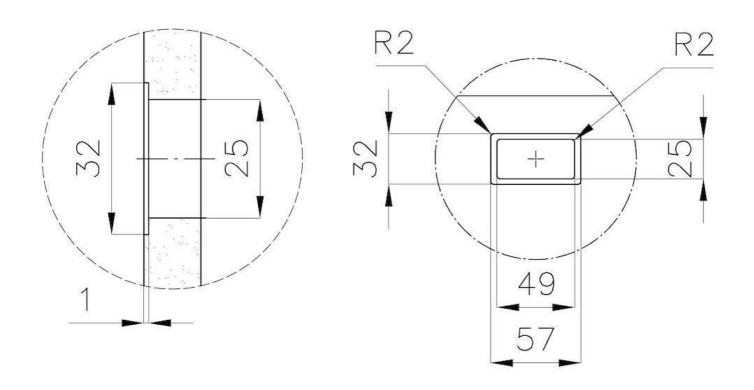

|
| High thickness                  | Imm thick steel. A significant thickness, which guarantees the maximum sturdiness and durability.                                                                                                                                                                                                                                            |
| Perimetral overflow             | The overflow is always a security on the Foster sinks that prevents the overflow of water in case of oversights. The perimeter drain solution improves aesthetics thanks to its square and essential shape.                                                                                                                                  |

### **TECHNICAL DATA**









DETTAGLIO PER TROPPO PIENO / OVERFLOW DETAILS

### **GALLERY**









### **OPTIONAL ACCESSORIES**



Cestello inox 8612 000



**Griglia Black** 8100 651



**HPDE Chopping board** 8657 001



Stainless steel plate rack 8100 201



**White bowl** 8153 100



### **RECOMMENDED PAIRINGS**



Cooker hob Milanello Gold 5F 7682 009



Mixer Tap Omega Plus Gold 8498 859

### **OPTIONAL AUTOMATIC WASTE FITTINGS**



Space Push Gold automatic waste fitting 8407 121



Space Light automatic waste fitting - PL

8407 117



Space Push automatic waste fitting
- PP

8407 116



**Space automatic waste fitting - PA** 8407 108



Automatic waste fitting 8407 100



Automatic waste fitting

8407 000